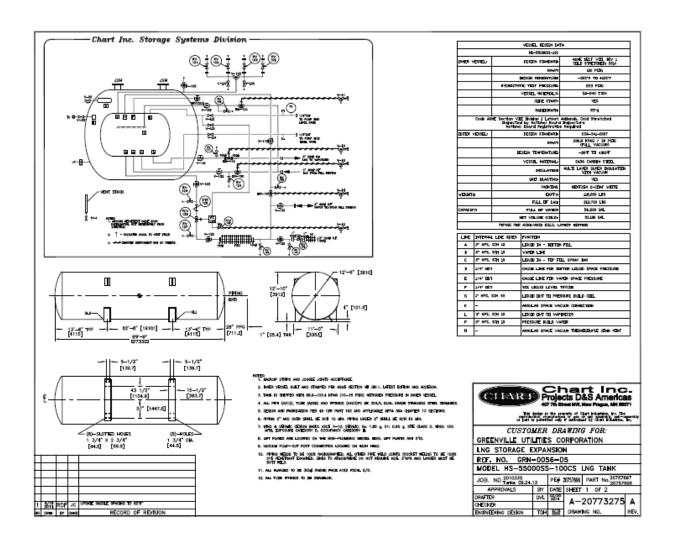

Attached for your use in preparing your proposal for the GUC LNG Facility Phase IIB Expansion Project in Greenville, NC is the vendor drawing for the LNG storage tanks that show the lifting locations and weight of each tank. The materials shown in this drawing are all to be provided by the tank vendor.