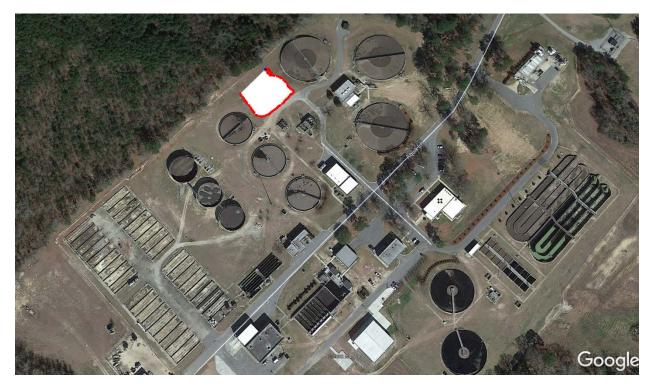

## Questions:

You are requiring a site plan, the address listed is 240 Aqua Lane, which appears to be the whole WWTP campus. Can you provide a more precise location? How much area/site do we need to incorporate into the site plan? Are drives or parking areas required? Gates? Utilities? Clearing involved? Drainage requirements? Etc.

## **Answers:**

This is correct we do not need any clearing, drainage, parking, gates etc.

Just a metal shelter in the area Jason has marked with concrete footers.

## Please see the area in white: