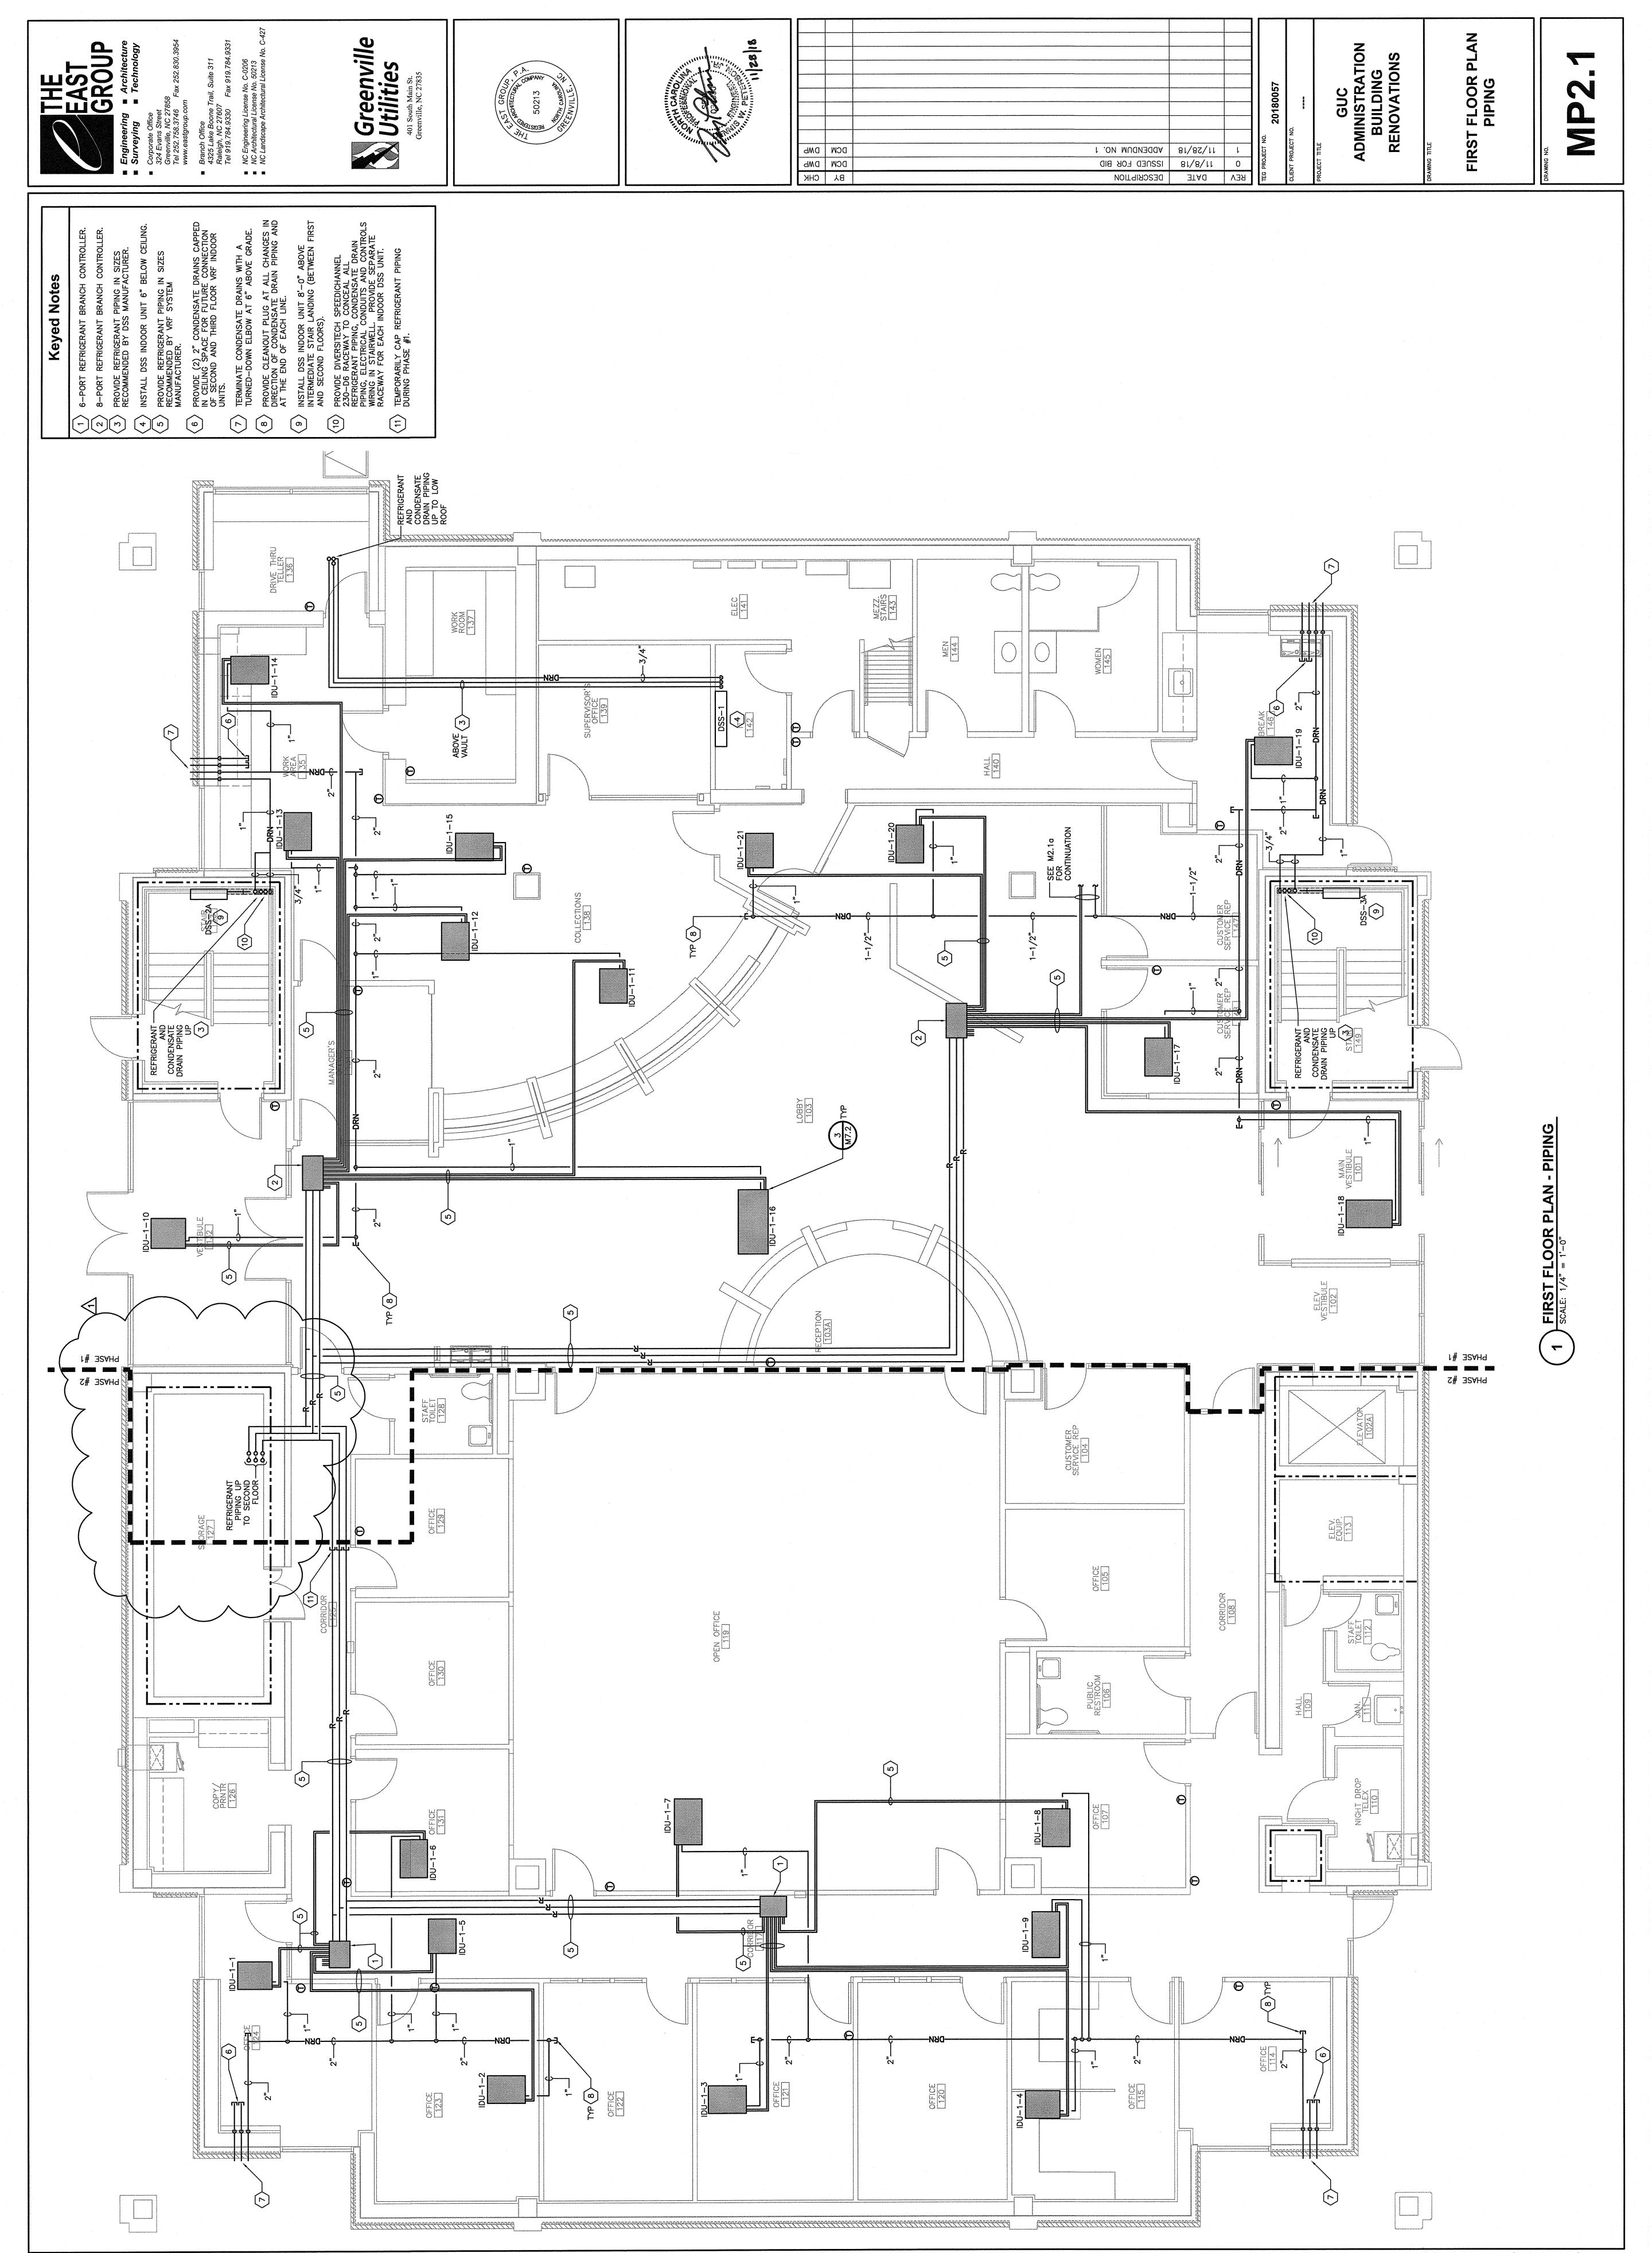

# **Drawing Sheets – attached:**

- G1.1 DRAWING INDEX AND CONSTRUCTION NOTES
- A2.1 FIRST FLOOR PLAN
- A2.2 SECOND FLOOR PLAN
- A2.3 THIRD FLOOR PLAN
- A3.1 ROOF PLAN
- M1.1 FIRST FLOOR DEMOLITION PLAN
- MD2.1 FIRST FLOOR PLAN DUCTWORK
- MP2.1 FIRST FLOOR PLAN PIPING
- M2.2 SECOND FLOOR PLAN DUCTWORK & PIPING
- M2.3 THIRD FLOOR PLAN DUCTWORK & PIPING
- M3.1 ROOF PLAN
- ES2.1 FIRST FLOOR PLAN SPECIAL SYSTEMS
- E2.2 SECOND AND THIRD FLOOR PLANS RENOVATION (ADDED)
- E3.1 ROOF PLAN POWER