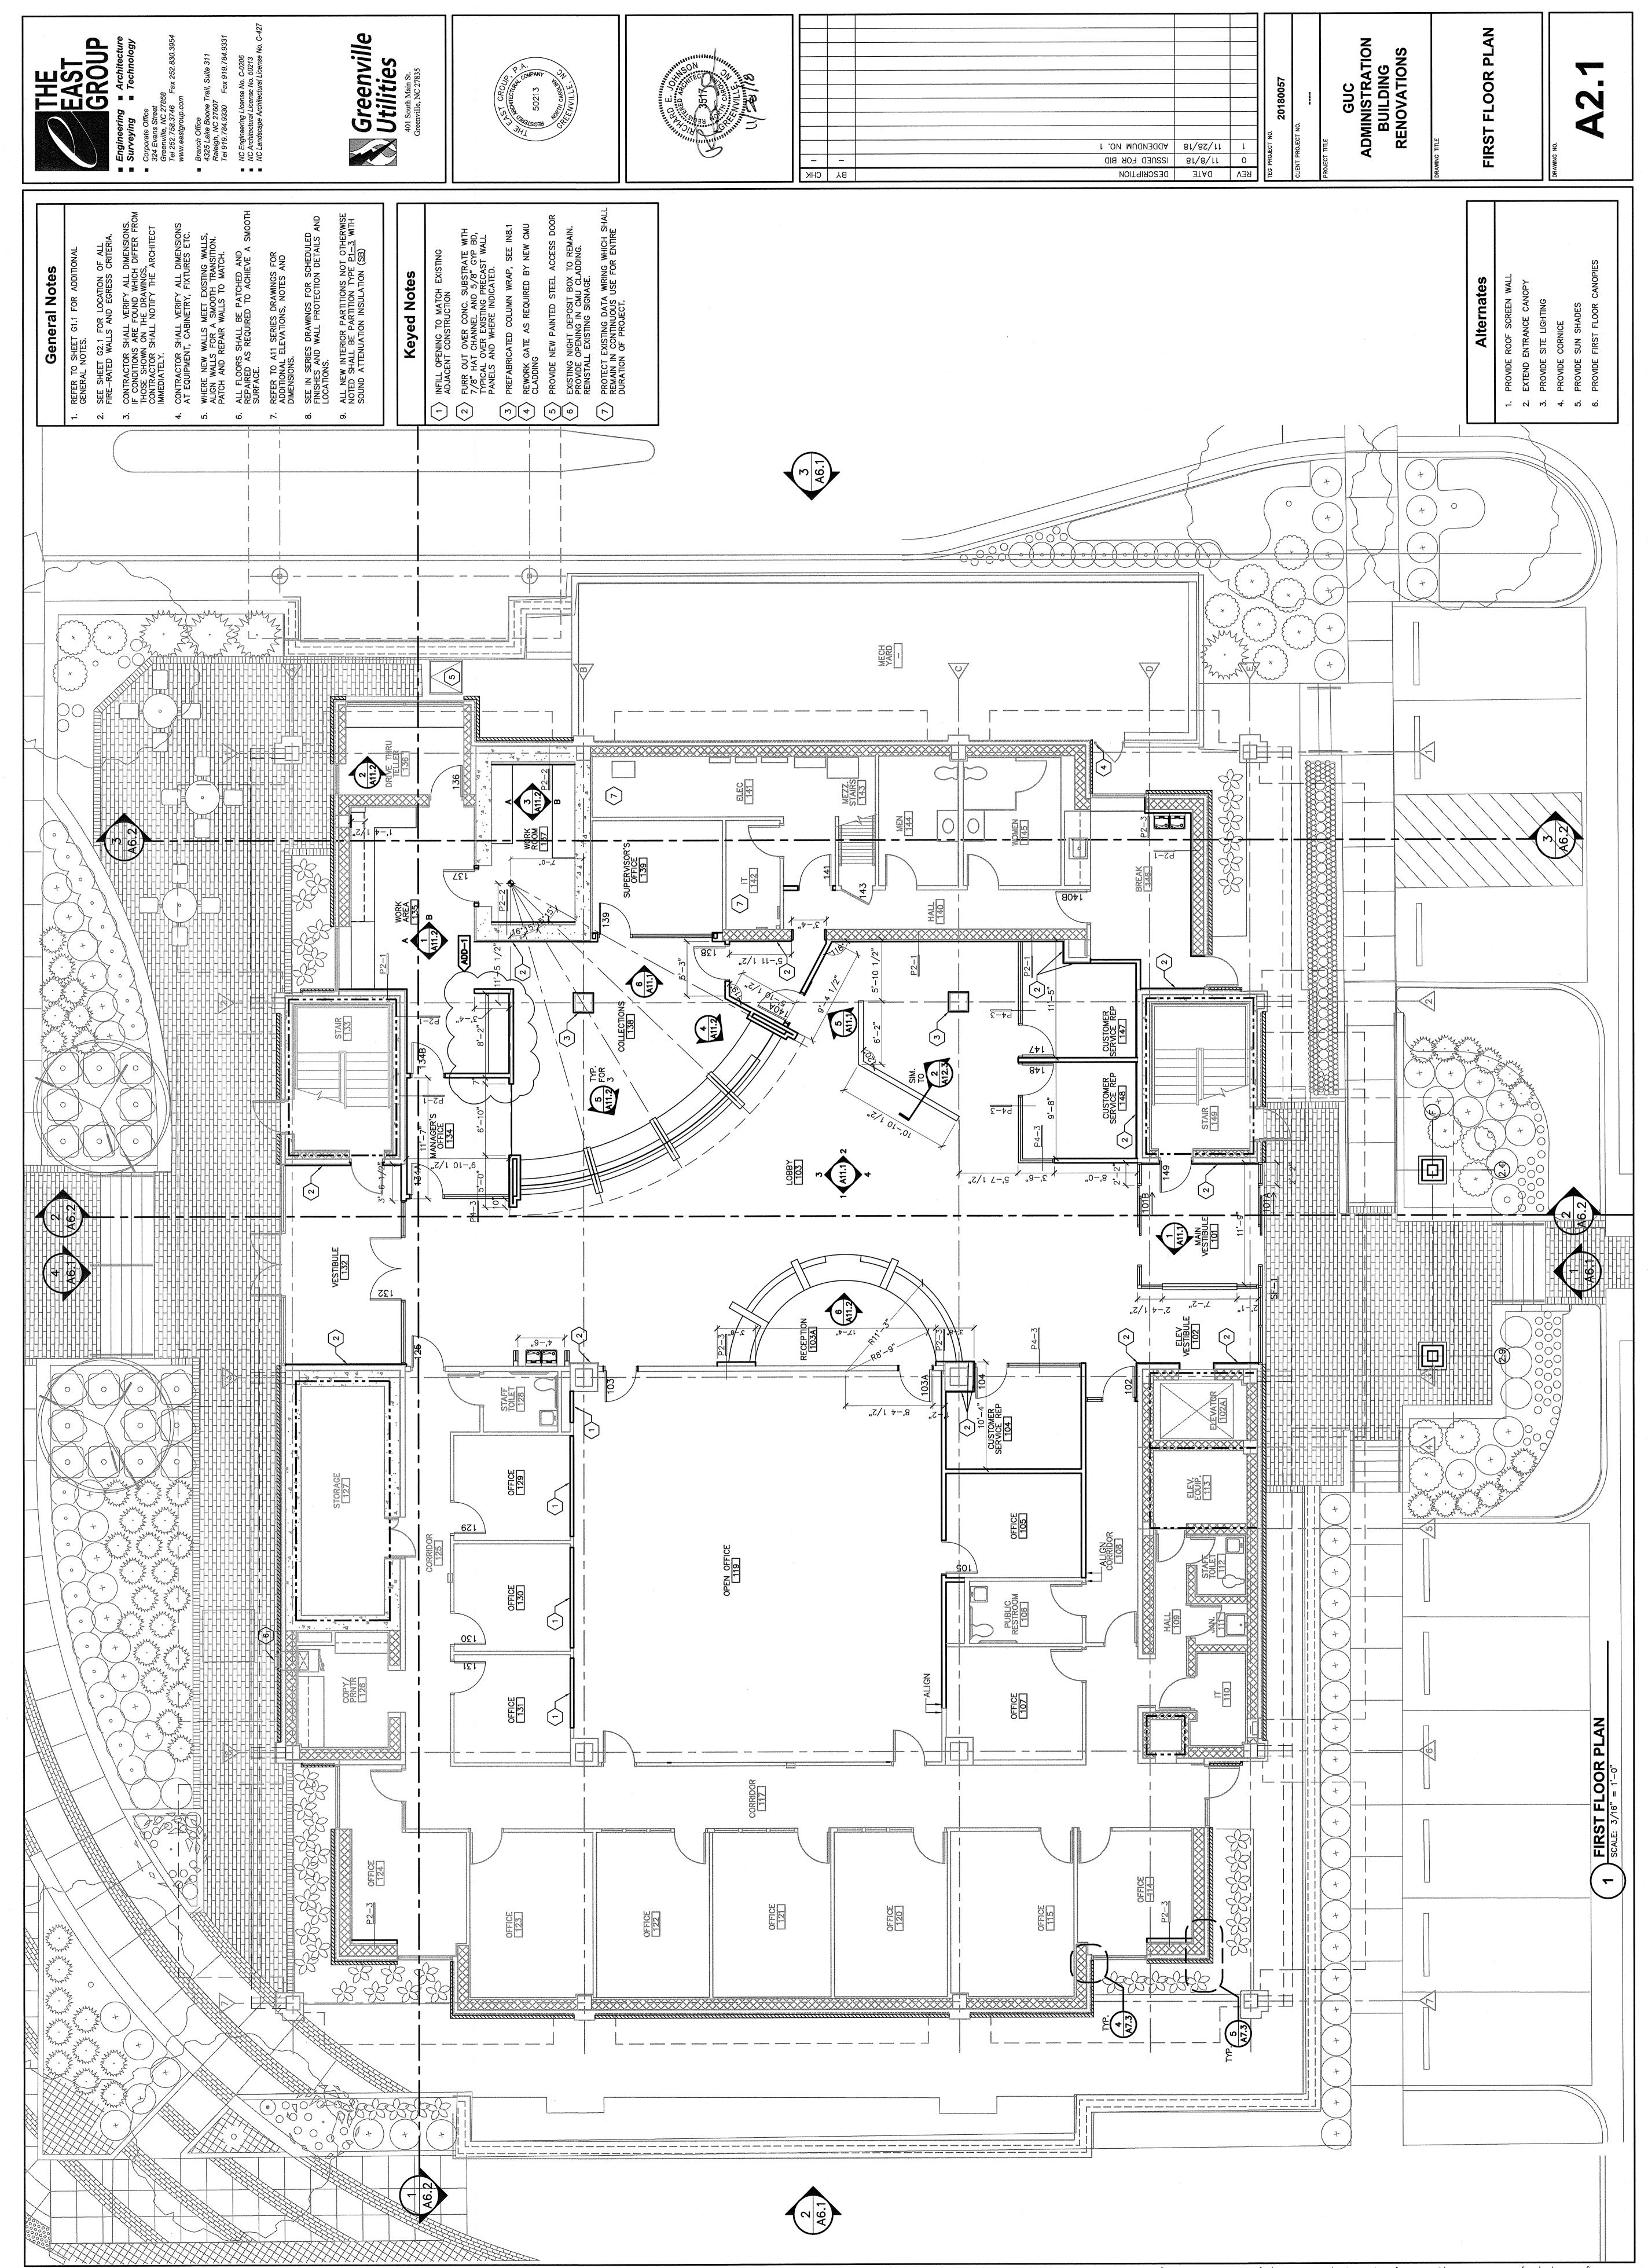

# **Drawing Sheets – attached:**

- G1.1 DRAWING INDEX AND CONSTRUCTION NOTES
- A2.1 FIRST FLOOR PLAN
- A2.2 SECOND FLOOR PLAN
- A2.3 THIRD FLOOR PLAN
- A3.1 ROOF PLAN
- M1.1 FIRST FLOOR DEMOLITION PLAN
- MD2.1 FIRST FLOOR PLAN DUCTWORK
- MP2.1 FIRST FLOOR PLAN PIPING
- M2.2 SECOND FLOOR PLAN DUCTWORK & PIPING
- M2.3 THIRD FLOOR PLAN DUCTWORK & PIPING
- M3.1 ROOF PLAN
- ES2.1 FIRST FLOOR PLAN SPECIAL SYSTEMS
- E2.2 SECOND AND THIRD FLOOR PLANS RENOVATION (ADDED)
- E3.1 ROOF PLAN POWER

#### 3. Project Scope

- a. Without force and effect upon the work defined and required by the project manual and drawings, the project involves the following:
  - i. Provide exterior site modifications to parking , drainage, plantings, and entrances
  - ii. Provide exterior renovations to building facades and roof area
  - iii. Provide interior renovations primarily to first floor including a new HVAC system for the first floor

#### f. Alternates

- i. Alternate No.1 Provide roof screen including all associated structural steel, attachments, cold formed metal trusses, metal roofing panels, and roof repair at penetrations of structural steel.
- ii. Alternate No. 2 Extend existing curved entry canopy including all associated supporting steel, column wraps, and new metal roofing and trim on both new and existing curved canopies.
- iii. Alternate No.3 Provide site lighting including all S-1 and S-2 fixtures, and all associated conductors and conduit.
- iv. Alternate No.4 Provide Cornice including all associated structural steel, attachments, light gauge steel framing, roofing, trim, composite metal panels, and roofing/parapet wall repair at penetrations of structural steel.
- v. Alternate No.5 Provide Sun Shades including all associated structural steel, attachments, and wall repair.
- vi. Alternate No.6 Provide first floor architectural canopies including all associated structural steel, attachments, infill composite metal panels, and wall repair at penetrations of structural steel.

#### 5. Interim Life Safety Measures

- a. The Building will be in continuous use by the Owner and the Public for the full project duration.
- b. The Project will be constructed in 2 main Phases refer to drawings for delineation of phases.
  - i. After the Contractor completes the work of phase 1, the Owner will take no longer than 2 weeks to occupy phase 1 and begin serving customers from that portion of the first floor while the work of phase 2 is completed.
  - ii. Subject to the requirement that service to customers and staff use not be interrupted for longer than the 2 week transition period from phase 1 to phase 2, the Contractor will have control of the portions of the site work that are accomplished during phase 1 and phase 2.
- c. The Contractor will be responsible for providing safe ingress and egress at all times and will provide appropriate barriers to prevent the public from accessing the construction areas.
- d. The Owner is willing for the contractor to re-route all staff and public access to the existing entrance on the Washington Street side of building while major work to the site and building on the parking lot side of the building occurs, and to re-route traffic from the Washington Street side of the building to the parking lot side of the building while work on the Washington Street side of the project occurs.

### 8. Staging Area.

b.

a.Contractor staging area shall be within first two lanes of drive up area - The existing ATM will remain in continuous use and access/bypass will remain uninterrupted – see project limits indicated on L0.2