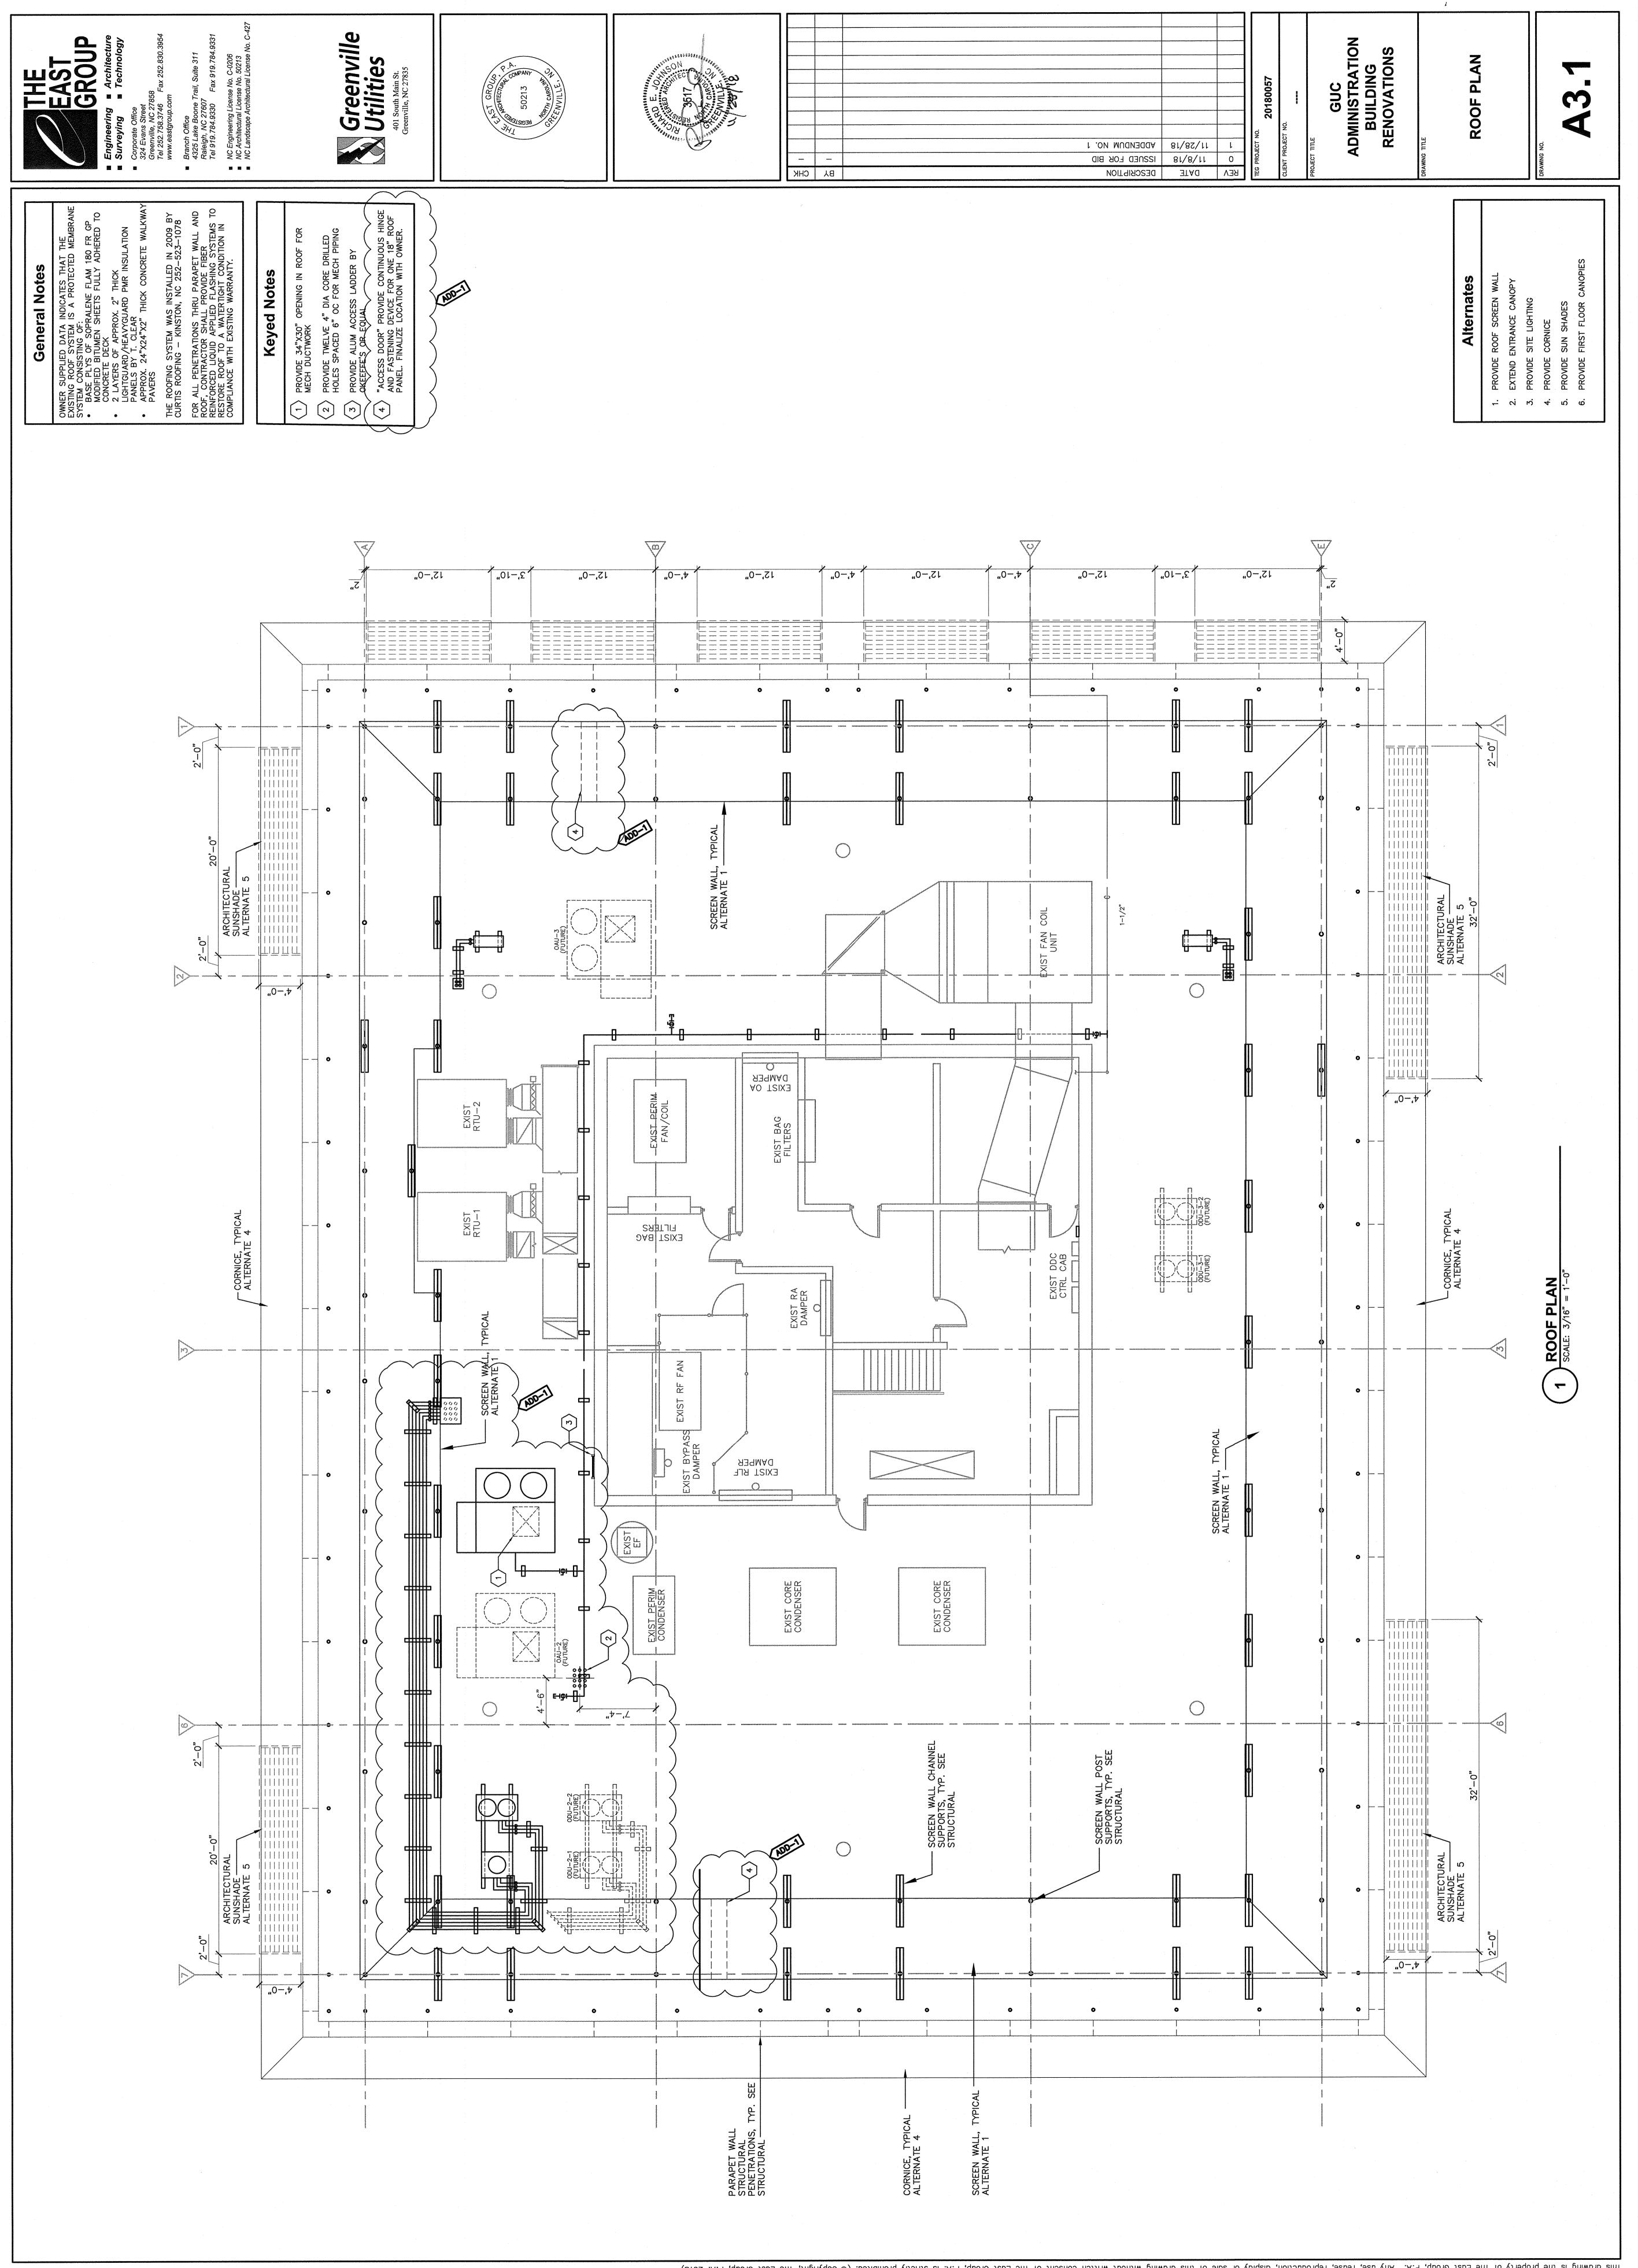

# **Drawing Sheets – attached:**

- G1.1 DRAWING INDEX AND CONSTRUCTION NOTES
- A2.1 FIRST FLOOR PLAN
- A2.2 SECOND FLOOR PLAN
- A2.3 THIRD FLOOR PLAN
- A3.1 ROOF PLAN
- M1.1 FIRST FLOOR DEMOLITION PLAN
- MD2.1 FIRST FLOOR PLAN DUCTWORK
- MP2.1 FIRST FLOOR PLAN PIPING
- M2.2 SECOND FLOOR PLAN DUCTWORK & PIPING
- M2.3 THIRD FLOOR PLAN DUCTWORK & PIPING
- M3.1 ROOF PLAN
- ES2.1 FIRST FLOOR PLAN SPECIAL SYSTEMS
- E2.2 SECOND AND THIRD FLOOR PLANS RENOVATION (ADDED)
- E3.1 ROOF PLAN POWER

#### f. Alternates

- i. Alternate No.1 Provide roof screen including all associated structural steel, attachments, cold formed metal trusses, metal roofing panels, and roof repair at penetrations of structural steel.
- ii. Alternate No. 2 Extend existing curved entry canopy including all associated supporting steel, column wraps, and new metal roofing and trim on both new and existing curved canopies.
- iii. Alternate No.3 Provide site lighting including all S-1 and S-2 fixtures, and all associated conductors and conduit.
- iv. Alternate No.4 Provide Cornice including all associated structural steel, attachments, light gauge steel framing, roofing, trim, composite metal panels, and roofing/parapet wall repair at penetrations of structural steel.
- v. Alternate No.5 Provide Sun Shades including all associated structural steel, attachments, and wall repair.
- vi. Alternate No.6 Provide first floor architectural canopies including all associated structural steel, attachments, infill composite metal panels, and wall repair at penetrations of structural steel.